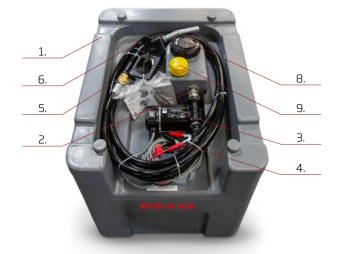

## Specification:

- 1. Single skin tank with a capacity of 200/300 litres
- 2. 1" suction hose with mesh filter
- 3. PIUSI 12/24 V DC pump (max flow rate 50 l/min)
- 4. 6 m pump's power cable with clamps
- 5. 4 m distribution hose (3/4")
- 6. Nozzle
- 7. Digital flow meter PIUSI K24 (optional)
- 8. Fuel cap
- 9. Air vent
- 5-year tank warranty and 2-year equipment warranty