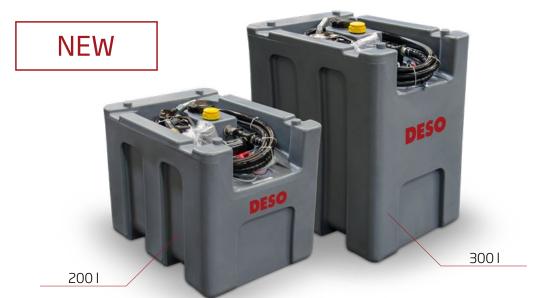

## DESO

Mobile tanks for storage and distribution of diesel fuel

NEW

The new DESO 200 & DESO 300 tanks are a market novelty among mobile solutions for diesel storage and distribution. Refueling vehicles anywhere you need has never been so easy!

| Product  | Product code      | Capacity<br>[1] | Width<br>[mm] | Length<br>[mm] | Height<br>[mm] | Equipment              |
|----------|-------------------|-----------------|---------------|----------------|----------------|------------------------|
| DESO 200 | OTMD0200GG_12     | 200             | 600           | 800            | 610            | 12 V pump              |
|          | OTMD0200GG_12_K24 | 200             | 600           | 800            | 610            | 12 V pump + flow meter |
| DESO 300 | OTMD0300GG_12     | 300             | 600           | 800            | 890            | 12 V pump              |
|          | OTMD0300GG_12_K24 | 300             | 600           | 800            | 890            | 12 V pump + flow meter |